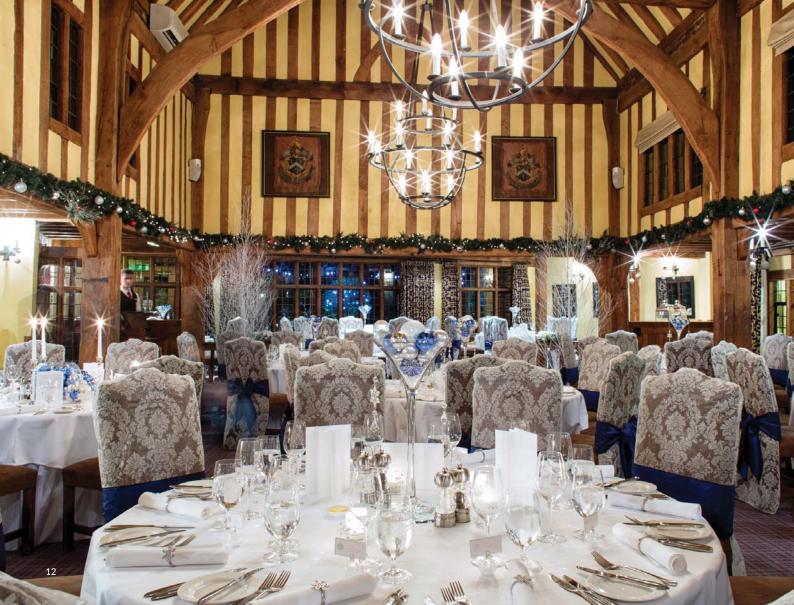

## o have and to hold...

Whether your wedding is an intimate occasion or more lavish affair, we are fully licensed to conduct civil ceremonies and partnerships in one of our stunning rooms.

**The McCallum** With its high vaulted ceiling and inglenook fireplace, this is the perfect setting for an intimate wedding for up to 20 guests

The Suffolk The beautiful leaded windows let the light stream in on your wedding for up to 30 quests

**The Wool Hall** This impressive room offers a deep sense of history and charm for your celebrations for up to 40 guests

The Gallery This magnificent, high timbered room has its own minstrel's gallery and grand piano offering a sumptuous sense of occasion for up to 104 guests

**St Peter and St Paul's Church** is just a 2 minute stroll from the hotel. The Reverend Stephen Earl can be contacted on 01787 247244